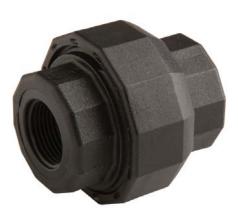

# **Pipe Unions**

### APPLICATION

**ANKA** Pipe Unions are uniquely designed for a number of pipe installations around pumps, tanks, dairysheds, industry and irrigation.

Constructed of high quality industrial glass-fibre reinforced nylon, these unions can be used in place of traditional metal fittings, with the advantage of being non-corrodible.

### **FEATURES & BENEFITS**

- Strong design
- Non-corrodible
- High pressure
- Full Flow