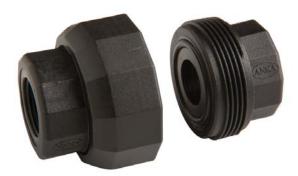

# **Pipe Unions**

### APPLICATION

**ANKA** Pipe Unions are uniquely designed for a number of pipe installations around pumps, tanks, dairysheds, industry and irrigation.

Constructed of high quality industrial glass-fibre reinforced nylon, these unions can be used in place of traditional metal fittings, with the advantage of being non-corrodible.

### **FEATURES & BENEFITS**

- Strong design
- Non-corrodible
- High pressure
- Full Flow