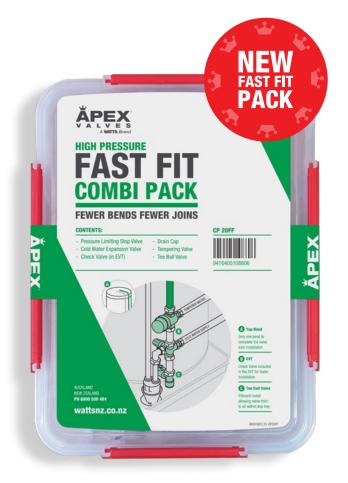

# **APEX FAST FIT COMBI PACK**

# **APPLICATION:**

 A valve kit with all components required for the installation of a mains pressure Hot Water Cylinder. The CP 20FF has been designed with speed of installation in mind. Installation requires fewer bends and fewer joins than a standard valve train installation.

## **FEATURES & BENEFITS:**

- Only one bend to complete the valve train installation
- Integrated Check Valve in the EVT removes the need to create an extra connection for faster installation
- New Tee Ball Valve provide optional faster cylinder drainage point
- Cylinder hugging installation means all valves remain inside the tray dimensions
- Compliments the Apex Dry Wall Kit perfectly

### **CONTENTS:**

- Pressure Limiting Stop Valve
- Cold Water Expansion Valve
- Check Valve (in EVT)
- Drain Cap
- Tempering Valve
- Tee Ball Valve